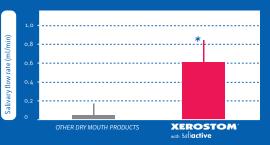

# CHANGE IN UNSTIMULATED SALIVARY FLOW RATES OVER ONE WEEK.

(\*) Results obtained from a study developed at NYU after 1 week of combined use of toothpaste, mouthwash, saliva substitute and mouth spray <sup>1</sup>

## **DEMONSTRATED EFFICACY**

The combined use of Xerostom products for a week has been proven to <sup>1</sup>:

increase salivary flow up to 200%.
relieve pain associated with Xerostomia.
improve dryness of mouth and throat.
mitigate thirst due to lack of saliva.