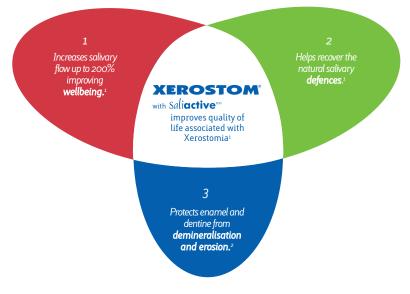

# XEROSTOM WITH SALIACTIVE ACTIVE INGREDIENTS

The patented combination of Olive Oil, Betaine and Xylitol has been shown to:

## **DEMONSTRATED EFFICACY**

The combined use of Xerostom products for a week has been proven to <sup>1</sup>:

increase salivary flow up to 200%.
relieve pain associated with Xerostomia.
improve dryness of mouth and throat.
mitigate thirst due to lack of saliva.