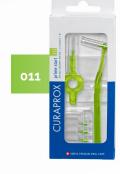

## **CURAPROX** INTERDENTAL BRUSHES

**CPS Prime Start** Interdentals Plus Handy

- Long ultra-fine bristles
- Non absorbent bristles
- Patented surgical wire
- Last up to 5 times longer
- Environmentally friendly

Red or bleeding gums can be an indication of accumulating bacterial plaque that cannot be reached. Adding an interdental element to brushing, can reduce the amount of plague, improving both gum & general oral health.